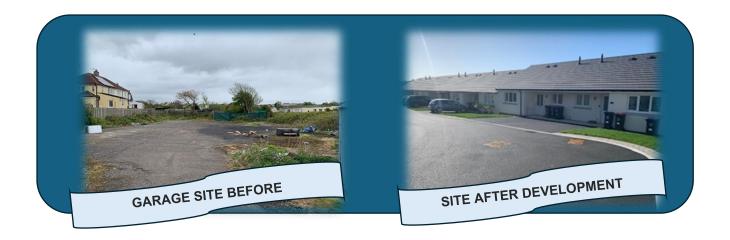

# **Balmoral Close, Westfield**

A further six bungalows are under construction on a derelict site owned by Cumberland Council.

All the bungalows are two bedroom and have a number of energy efficient measures to ensure that running costs are low for tenants. The bungalows are expected to be complete in June 2024. These rental properties are allocated via Cumberland Council and anyone interested should register with Cumbria Choice.